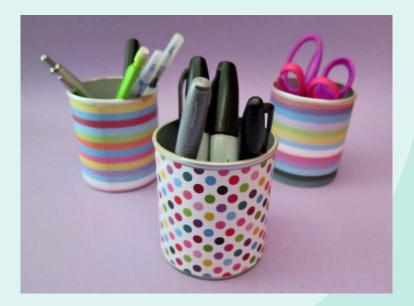

## My everyday life ©

- 1. Reuse-glass jars, plastic bottles, old boxes
- 2. Recycle- paper
- 3. Upcycle-plastic bottles, boxes, cans...
- 4. Reduce-consumption of water
- 5. Impact on the environment-very good