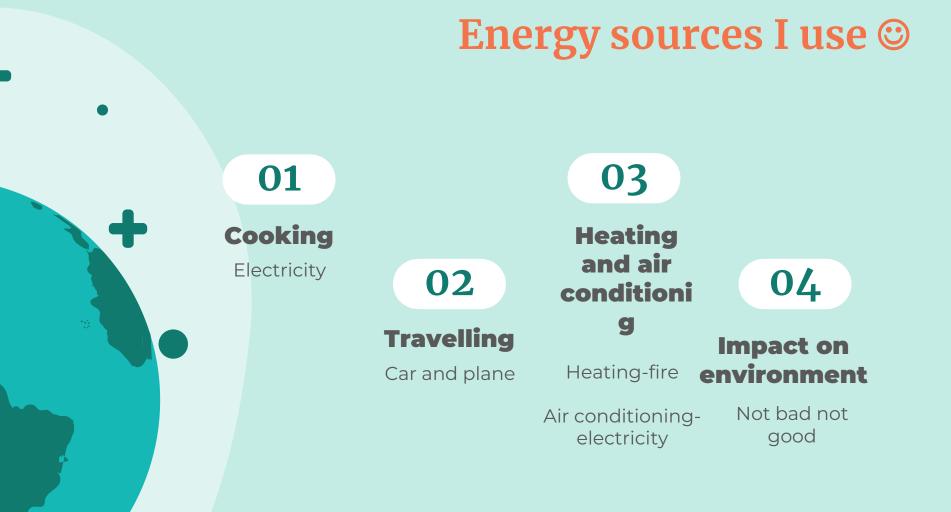

# How green am I?



## My everyday life ©

- 1. Reuse-glass jars, plastic bottles, old boxes
- 2. Recycle- paper
- 3. Upcycle-plastic bottles, boxes, cans...
- 4. Reduce-consumption of water
- 5. Impact on the environment-very good





# How green is my local community?

#### Neighbourhood

Lot of trees but because of buildings it can come to deforestation

02

01

#### **School** Eco-friendly school







03

**City** Not that eco-friendly,lot of buildings

## Changes

- 1. Wooden thootbrush
- 2. Cloth bags
- 3. Recycling and upcycling more
- 4. Shorter showers
- 5. Walk more
- 6. Use public transport for travelling



# Thank you for attention!

Matea Šapit 7.b