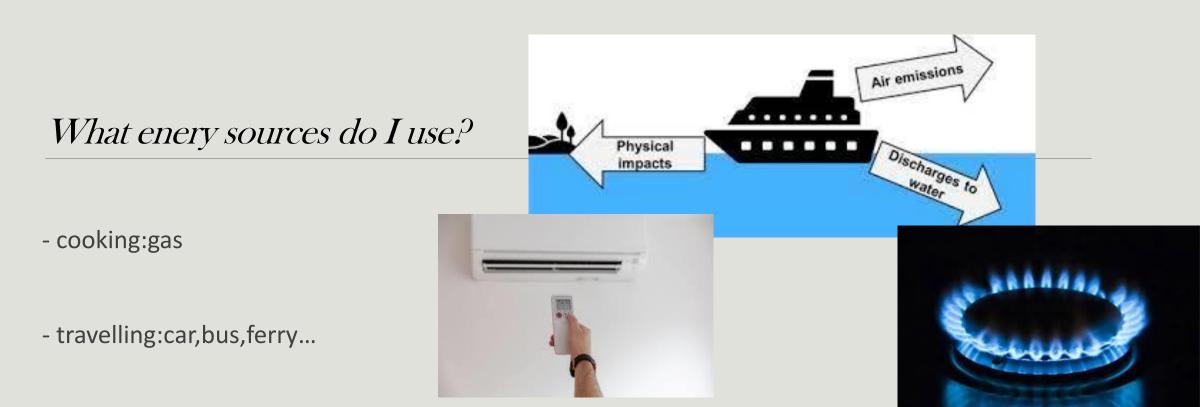

# How green am l?

- air conditioning:in summer, car...
- impact on the enviroment:worse than 5 years ago