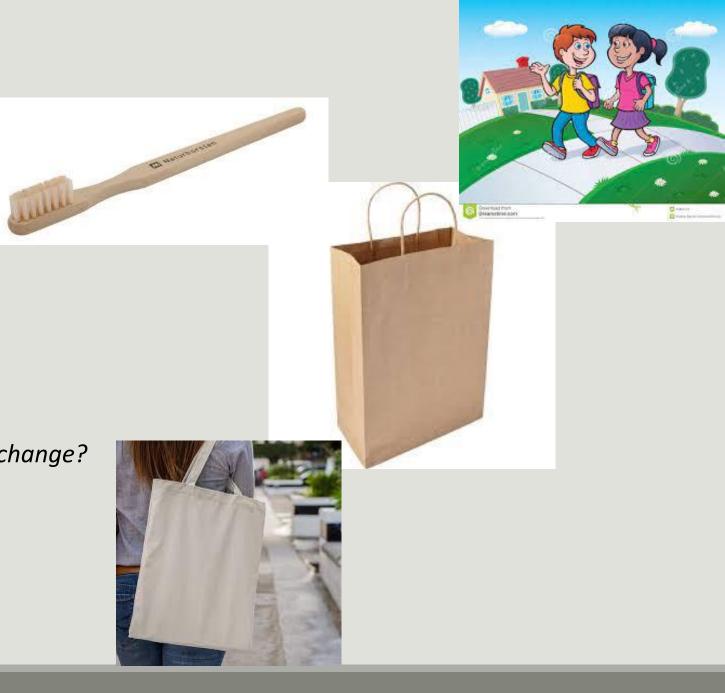

### <u>CHANGES</u>

- -What can I change?
- -wooden toothblush
- -use paper bags or cotton
- -use your car less
- -walk to school
- -What envirnoMENTAL problems could I change? -reduce plastic,...