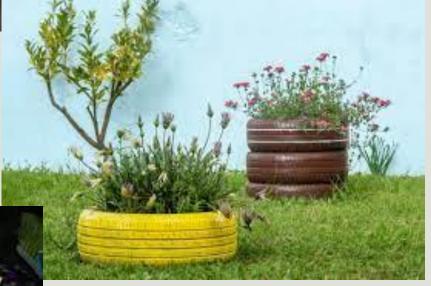

#### Every day life

I reuse:plastic bags,cans...

I recycle:plastic,paper,cardboard...

I upcycle:old flower pots, car wheels...

I save:trees,water....

-impact on the enviroment:got worse in less than 10 years