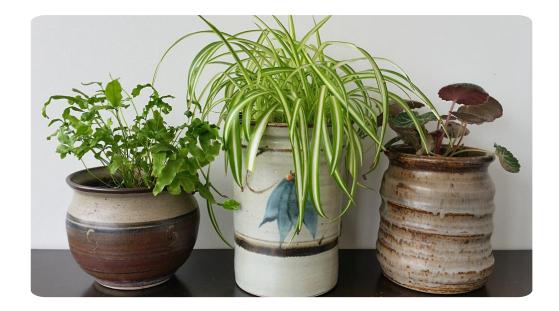

# Every day life

My family tries to use as many reusable products as we can such as: cloth bags, glass bottles, reusable storage bags....

We try to **reduce** the use of **plastic** in our home.

We also **upcycle** a lot of things such as ceramics jar that we upcycle to flower vases.