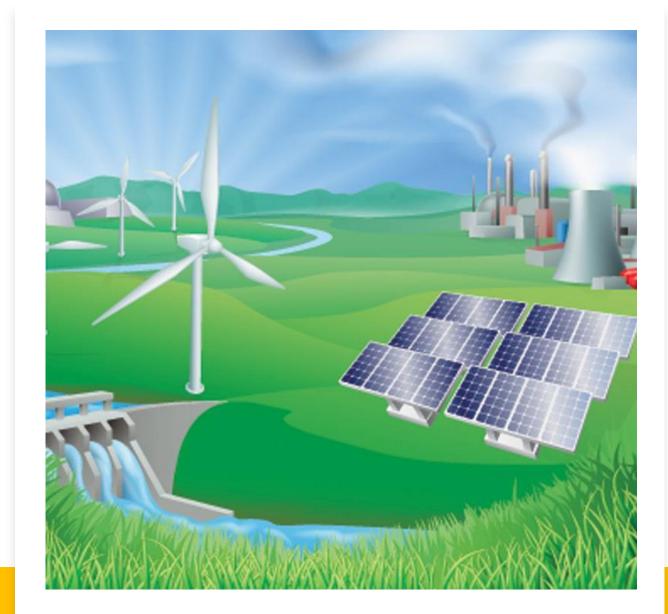

## What energy sources do I use?

- I use electricity for a lot of stuff such as heating, air conditioning and cooking.
- I use electric stoves for cooking because they don't produce harmful gases.
- I use a gas-powered car for travelling which is bad because it causes one of the biggest environmental problems